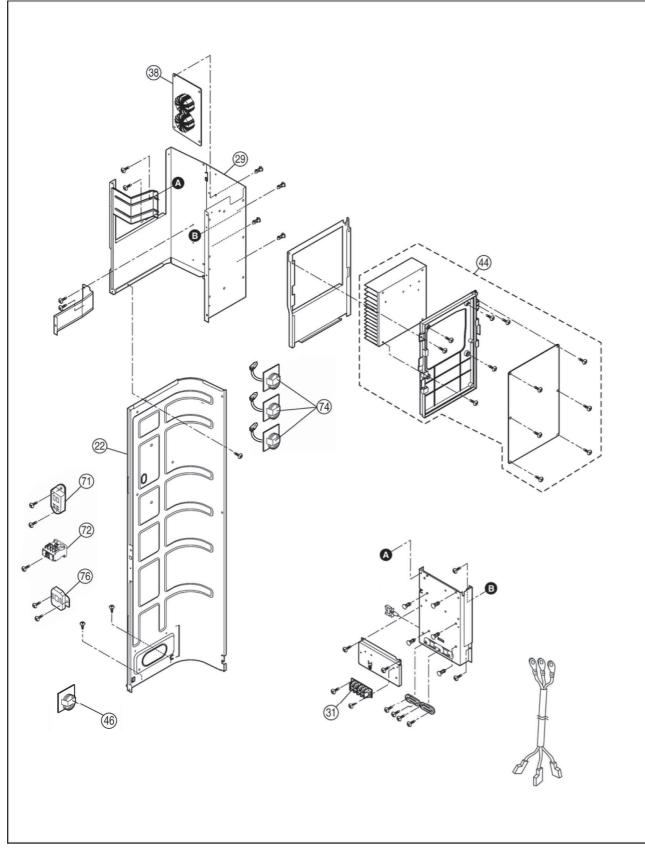

#### Note:

- The above exploded view is for the purpose of parts disassembly and replacement. The non-numbered parts are not kept as standard service parts. •
- •

## < Model: Water System>

| REF. NO. | DESCRIPTION & NAME           | QTY. | WH-MDC09C3E8<br>(WH-<br>MDC09C3E8-1) | WH-MDC12C9E8<br>(WH-<br>MDC12C9E8-1) | WH-MDC14C9E8<br>(WH-<br>MDC14C9E8-1) | WH-MDC16C9E8<br>(WH-<br>MDC16C9E8-1) | REMARKS |
|----------|------------------------------|------|--------------------------------------|--------------------------------------|--------------------------------------|--------------------------------------|---------|
| 1        | BASE PAN ASS'Y               | 1    | CWD52K1242                           | ←                                    | $\leftarrow$                         | ←                                    |         |
| 2        | HOT WATER COIL-COMPLETE      | 1    | CWB90C1046                           | ←                                    | $\leftarrow$                         | ←                                    | 0       |
| 3        | RECEIVER                     | 1    | CWB141039                            | <i>←</i>                             | <i>←</i>                             | <i>←</i>                             |         |
| 4        | FLOAT (FLOW SWITCH)          | 1    | CWB601008                            | ←                                    | ←                                    | ←                                    | 0       |
| 9        | PUMP                         | 1    | CWB532096                            | ←                                    | ←                                    | ←                                    | 0       |
| 16       | BOTTLE COMP.                 | 1    | CWH90C0033                           | ←                                    | ←                                    | ←                                    |         |
| 17       | HEATER ASS'Y                 | 1    | CWA34K1029                           | CWA34K1030                           | <i>←</i>                             | <i>←</i>                             | 0       |
| 18       | SOUND PROOF MATERIAL         | 1    | CWG302592                            | <i>←</i>                             | <i>←</i>                             | <i>←</i>                             |         |
| 18a      | SOUND PROOF MATERIAL         | 1    | CWG302594                            | <i>←</i>                             | <i>←</i>                             | <i>←</i>                             |         |
| 19       | THERMOSTAT                   | 4    | CWA151065                            | <i>←</i>                             | <i>←</i>                             | <i>←</i>                             | 0       |
| 20       | ELECTRONIC CONTROLLER (MAIN) | 1    | CWA73C6745R                          | CWA73C6746R                          | CWA73C6747R                          | CWA73C6748R                          | 0       |
| 21       | TERMINAL BOARD ASS'Y         | 1    | CWA28K1200                           | ←                                    | ←                                    | ←                                    |         |
| 25       | TERMINAL BOARD ASS'Y         | 1    | CWA28K1211                           | ←                                    | ←                                    | ←                                    |         |
| 26       | TERMINAL BOARD ASS'Y         | 1    | CWA28K1221                           | <i>←</i>                             | <i>~</i>                             | <i>←</i>                             |         |
| 27       | ELECTRO MAGNETIC SWITCH      | 1    | K6C1AYY00004                         | <i>←</i>                             | <i>←</i>                             | <i>←</i>                             | 0       |
| 28       | TERMINAL BOARD ASS'Y         | 1    | CWA28K1222                           | <i>←</i>                             | <i>←</i>                             | <i>←</i>                             |         |
| 29       | CIRCUIT BREAKER              | 1    | CWA181005                            | <i>←</i>                             | <i>←</i>                             | <i>←</i>                             | 0       |
| 30       | TRANSFORMER-COMPLETE         | 1    | CWA40C1096                           | ←                                    | ←                                    | ←                                    | 0       |
| 31       | SENSOR-COMPLETE              | 1    | CWA50C2749                           | ←                                    | ←                                    | ←                                    | 0       |
| 32       | REMOTE CONTROL COMPLETE      | 1    | CWA75C4020                           | ←                                    | ←                                    | ←                                    | 0       |
| 33       | PRESSURE GAUGE               | 1    | CWB070001                            | ←                                    | ←                                    | ←                                    | 0       |
| 34       | PRESSURE RELIEF VALVE        | 1    | CWB621092                            | ←                                    | $\leftarrow$                         | ←                                    | 0       |
| 35       | PRESSURE RELIEF VALVE        | 1    | CWB621094                            | ←                                    | $\leftarrow$                         | ←                                    |         |
| 36       | TERMINAL BOARD ASS'Y         | 1    | CWA28K1232                           | ←                                    | $\leftarrow$                         | ←                                    |         |
| 39       | OPERATING INSTRUCTION        | 1    | CWF568653                            | ←                                    | $\leftarrow$                         | ←                                    |         |
| 40       | INSTALLATION INSTRUCTION     | 1    | CWF615446                            | ←                                    | $\leftarrow$                         | ←                                    |         |
| 42       | TUBE CONNECTOR-COMPLETE      | 1    | CWT29C1050                           | ←                                    | $\leftarrow$                         | ←                                    |         |
| 43       | TUBE CONNECTOR-COMPLETE      | 1    | CWT29C1064                           | ←                                    | ←                                    | ←                                    |         |
| 44       | CONTROL BOARD COVER          | 1    | CWH131420A                           | ←                                    | $\leftarrow$                         | ←                                    |         |
| 45       | HANDLE                       | 2    | CWE161014                            | ←                                    | ←                                    | <i>←</i>                             |         |
| 46       | CABINET SIDE PLATE ASS'Y     | 1    | CWE04K1060A                          | <i>←</i>                             | <i>~</i>                             | ←                                    |         |
| 47       | CABINET FRONT PLATE          | 1    | CWE061275A                           | <i>←</i>                             | <i>~</i>                             | ←                                    |         |
| 48       | CIRCUIT BREAKER              | 2    | CWA181008                            | ←                                    | ←                                    | <i>←</i>                             |         |
| 49       | HOLDER COUPLING              | 1    | CWH351181A                           | <i>←</i>                             | <i>~</i>                             | ←                                    |         |

Note:

All parts are supplied from PAPAMY, Malaysia (Vendor Code: 00029488). "O" marked parts are recommended to be kept in stock. •

•