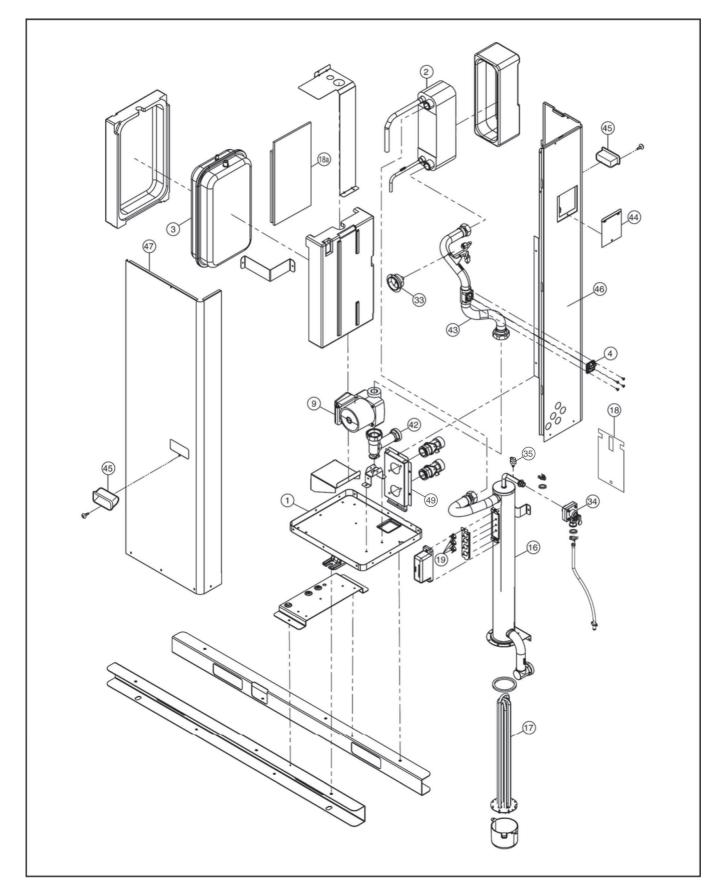

#### Note:

- The above exploded view is for the purpose of parts disassembly and replacement. The non-numbered parts are not kept as standard service parts. •
- •

## < Model: Water System>

| REF. NO. | DESCRIPTION & NAME           | QTY. | WH-MDC09C3E8<br>(WH-<br>MDC09C3E8-1) | WH-MDC12C9E8<br>(WH-<br>MDC12C9E8-1) | WH-MDC14C9E8<br>(WH-<br>MDC14C9E8-1) | WH-MDC16C9E8<br>(WH-<br>MDC16C9E8-1) | REMARKS |
|----------|------------------------------|------|--------------------------------------|--------------------------------------|--------------------------------------|--------------------------------------|---------|
| 1        | BASE PAN ASS'Y               | 1    | CWD52K1242                           | ←                                    | $\leftarrow$                         | ←                                    |         |
| 2        | HOT WATER COIL-COMPLETE      | 1    | CWB90C1046                           | ←                                    | $\leftarrow$                         | ←                                    | 0       |
| 3        | RECEIVER                     | 1    | CWB141039                            | <i>←</i>                             | <i>←</i>                             | <i>←</i>                             |         |
| 4        | FLOAT (FLOW SWITCH)          | 1    | CWB601008                            | ←                                    | ←                                    | ←                                    | 0       |
| 9        | PUMP                         | 1    | CWB532096                            | ←                                    | ←                                    | ←                                    | 0       |
| 16       | BOTTLE COMP.                 | 1    | CWH90C0033                           | ←                                    | ←                                    | ←                                    |         |
| 17       | HEATER ASS'Y                 | 1    | CWA34K1029                           | CWA34K1030                           | <i>←</i>                             | <i>←</i>                             | 0       |
| 18       | SOUND PROOF MATERIAL         | 1    | CWG302592                            | <i>←</i>                             | <i>←</i>                             | <i>←</i>                             |         |
| 18a      | SOUND PROOF MATERIAL         | 1    | CWG302594                            | <i>←</i>                             | <i>←</i>                             | <i>←</i>                             |         |
| 19       | THERMOSTAT                   | 4    | CWA151065                            | <i>←</i>                             | <i>←</i>                             | <i>←</i>                             | 0       |
| 20       | ELECTRONIC CONTROLLER (MAIN) | 1    | CWA73C6745R                          | CWA73C6746R                          | CWA73C6747R                          | CWA73C6748R                          | 0       |
| 21       | TERMINAL BOARD ASS'Y         | 1    | CWA28K1200                           | ←                                    | ←                                    | ←                                    |         |
| 25       | TERMINAL BOARD ASS'Y         | 1    | CWA28K1211                           | ←                                    | ←                                    | ←                                    |         |
| 26       | TERMINAL BOARD ASS'Y         | 1    | CWA28K1221                           | <i>←</i>                             | <i>~</i>                             | <i>←</i>                             |         |
| 27       | ELECTRO MAGNETIC SWITCH      | 1    | K6C1AYY00004                         | <i>←</i>                             | <i>←</i>                             | <i>←</i>                             | 0       |
| 28       | TERMINAL BOARD ASS'Y         | 1    | CWA28K1222                           | <i>←</i>                             | <i>←</i>                             | <i>←</i>                             |         |
| 29       | CIRCUIT BREAKER              | 1    | CWA181005                            | <i>←</i>                             | <i>←</i>                             | <i>←</i>                             | 0       |
| 30       | TRANSFORMER-COMPLETE         | 1    | CWA40C1096                           | ←                                    | ←                                    | ←                                    | 0       |
| 31       | SENSOR-COMPLETE              | 1    | CWA50C2749                           | ←                                    | ←                                    | ←                                    | 0       |
| 32       | REMOTE CONTROL COMPLETE      | 1    | CWA75C4020                           | ←                                    | ←                                    | ←                                    | 0       |
| 33       | PRESSURE GAUGE               | 1    | CWB070001                            | ←                                    | ←                                    | ←                                    | 0       |
| 34       | PRESSURE RELIEF VALVE        | 1    | CWB621092                            | ←                                    | $\leftarrow$                         | ←                                    | 0       |
| 35       | PRESSURE RELIEF VALVE        | 1    | CWB621094                            | ←                                    | $\leftarrow$                         | ←                                    |         |
| 36       | TERMINAL BOARD ASS'Y         | 1    | CWA28K1232                           | ←                                    | $\leftarrow$                         | ←                                    |         |
| 39       | OPERATING INSTRUCTION        | 1    | CWF568653                            | ←                                    | $\leftarrow$                         | ←                                    |         |
| 40       | INSTALLATION INSTRUCTION     | 1    | CWF615446                            | ←                                    | $\leftarrow$                         | ←                                    |         |
| 42       | TUBE CONNECTOR-COMPLETE      | 1    | CWT29C1050                           | ←                                    | $\leftarrow$                         | ←                                    |         |
| 43       | TUBE CONNECTOR-COMPLETE      | 1    | CWT29C1064                           | ←                                    | ←                                    | ←                                    |         |
| 44       | CONTROL BOARD COVER          | 1    | CWH131420A                           | ←                                    | $\leftarrow$                         | ←                                    |         |
| 45       | HANDLE                       | 2    | CWE161014                            | ←                                    | ←                                    | <i>←</i>                             |         |
| 46       | CABINET SIDE PLATE ASS'Y     | 1    | CWE04K1060A                          | <i>←</i>                             | <i>~</i>                             | ←                                    |         |
| 47       | CABINET FRONT PLATE          | 1    | CWE061275A                           | <i>←</i>                             | <i>~</i>                             | ←                                    |         |
| 48       | CIRCUIT BREAKER              | 2    | CWA181008                            | ←                                    | ←                                    | <i>←</i>                             |         |
| 49       | HOLDER COUPLING              | 1    | CWH351181A                           | <i>←</i>                             | <i>~</i>                             | ←                                    |         |

Note:

All parts are supplied from PAPAMY, Malaysia (Vendor Code: 00029488). "O" marked parts are recommended to be kept in stock. •

•