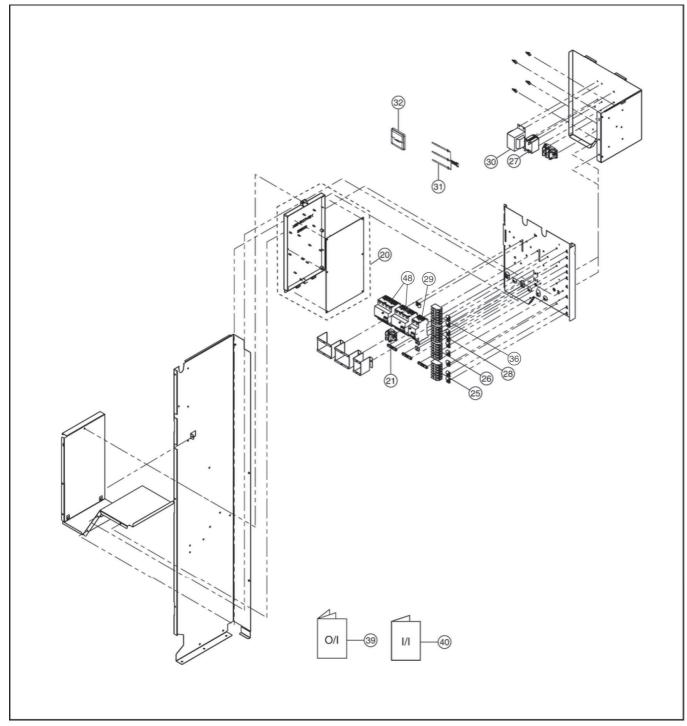

#### Note:

- The above exploded view is for the purpose of parts disassembly and replacement. The non-numbered parts are not kept as standard service parts. •
- •

## < Model: Water System>

| REF. NO. | DESCRIPTION & NAME           | QTY. | WH-MDC09C3E8<br>(WH-<br>MDC09C3E8-1) | WH-MDC12C9E8<br>(WH-<br>MDC12C9E8-1) | WH-MDC14C9E8<br>(WH-<br>MDC14C9E8-1) | WH-MDC16C9E8<br>(WH-<br>MDC16C9E8-1) | REMARKS |
|----------|------------------------------|------|--------------------------------------|--------------------------------------|--------------------------------------|--------------------------------------|---------|
| 1        | BASE PAN ASS'Y               | 1    | CWD52K1242                           | ←                                    | $\leftarrow$                         | ←                                    |         |
| 2        | HOT WATER COIL-COMPLETE      | 1    | CWB90C1046                           | ←                                    | $\leftarrow$                         | ←                                    | 0       |
| 3        | RECEIVER                     | 1    | CWB141039                            | <i>←</i>                             | <i>←</i>                             | <i>←</i>                             |         |
| 4        | FLOAT (FLOW SWITCH)          | 1    | CWB601008                            | ←                                    | ←                                    | ←                                    | 0       |
| 9        | PUMP                         | 1    | CWB532096                            | ←                                    | ←                                    | ←                                    | 0       |
| 16       | BOTTLE COMP.                 | 1    | CWH90C0033                           | ←                                    | ←                                    | ←                                    |         |
| 17       | HEATER ASS'Y                 | 1    | CWA34K1029                           | CWA34K1030                           | <i>←</i>                             | <i>←</i>                             | 0       |
| 18       | SOUND PROOF MATERIAL         | 1    | CWG302592                            | <i>←</i>                             | <i>←</i>                             | <i>←</i>                             |         |
| 18a      | SOUND PROOF MATERIAL         | 1    | CWG302594                            | <i>←</i>                             | <i>←</i>                             | <i>←</i>                             |         |
| 19       | THERMOSTAT                   | 4    | CWA151065                            | <i>←</i>                             | <i>←</i>                             | <i>←</i>                             | 0       |
| 20       | ELECTRONIC CONTROLLER (MAIN) | 1    | CWA73C6745R                          | CWA73C6746R                          | CWA73C6747R                          | CWA73C6748R                          | 0       |
| 21       | TERMINAL BOARD ASS'Y         | 1    | CWA28K1200                           | ←                                    | ←                                    | ←                                    |         |
| 25       | TERMINAL BOARD ASS'Y         | 1    | CWA28K1211                           | ←                                    | ←                                    | ←                                    |         |
| 26       | TERMINAL BOARD ASS'Y         | 1    | CWA28K1221                           | <i>←</i>                             | <i>~</i>                             | <i>←</i>                             |         |
| 27       | ELECTRO MAGNETIC SWITCH      | 1    | K6C1AYY00004                         | <i>←</i>                             | <i>←</i>                             | <i>←</i>                             | 0       |
| 28       | TERMINAL BOARD ASS'Y         | 1    | CWA28K1222                           | <i>←</i>                             | <i>←</i>                             | <i>←</i>                             |         |
| 29       | CIRCUIT BREAKER              | 1    | CWA181005                            | <i>←</i>                             | <i>←</i>                             | <i>←</i>                             | 0       |
| 30       | TRANSFORMER-COMPLETE         | 1    | CWA40C1096                           | ←                                    | ←                                    | ←                                    | 0       |
| 31       | SENSOR-COMPLETE              | 1    | CWA50C2749                           | ←                                    | ←                                    | ←                                    | 0       |
| 32       | REMOTE CONTROL COMPLETE      | 1    | CWA75C4020                           | ←                                    | ←                                    | ←                                    | 0       |
| 33       | PRESSURE GAUGE               | 1    | CWB070001                            | ←                                    | ←                                    | ←                                    | 0       |
| 34       | PRESSURE RELIEF VALVE        | 1    | CWB621092                            | ←                                    | $\leftarrow$                         | ←                                    | 0       |
| 35       | PRESSURE RELIEF VALVE        | 1    | CWB621094                            | ←                                    | $\leftarrow$                         | ←                                    |         |
| 36       | TERMINAL BOARD ASS'Y         | 1    | CWA28K1232                           | ←                                    | $\leftarrow$                         | ←                                    |         |
| 39       | OPERATING INSTRUCTION        | 1    | CWF568653                            | ←                                    | $\leftarrow$                         | ←                                    |         |
| 40       | INSTALLATION INSTRUCTION     | 1    | CWF615446                            | ←                                    | $\leftarrow$                         | ←                                    |         |
| 42       | TUBE CONNECTOR-COMPLETE      | 1    | CWT29C1050                           | ←                                    | $\leftarrow$                         | ←                                    |         |
| 43       | TUBE CONNECTOR-COMPLETE      | 1    | CWT29C1064                           | ←                                    | ←                                    | ←                                    |         |
| 44       | CONTROL BOARD COVER          | 1    | CWH131420A                           | ←                                    | $\leftarrow$                         | ←                                    |         |
| 45       | HANDLE                       | 2    | CWE161014                            | ←                                    | ←                                    | <i>←</i>                             |         |
| 46       | CABINET SIDE PLATE ASS'Y     | 1    | CWE04K1060A                          | <i>←</i>                             | <i>~</i>                             | ←                                    |         |
| 47       | CABINET FRONT PLATE          | 1    | CWE061275A                           | <i>←</i>                             | <i>~</i>                             | ←                                    |         |
| 48       | CIRCUIT BREAKER              | 2    | CWA181008                            | ←                                    | ←                                    | <i>←</i>                             |         |
| 49       | HOLDER COUPLING              | 1    | CWH351181A                           | <i>←</i>                             | <i>~</i>                             | ←                                    |         |