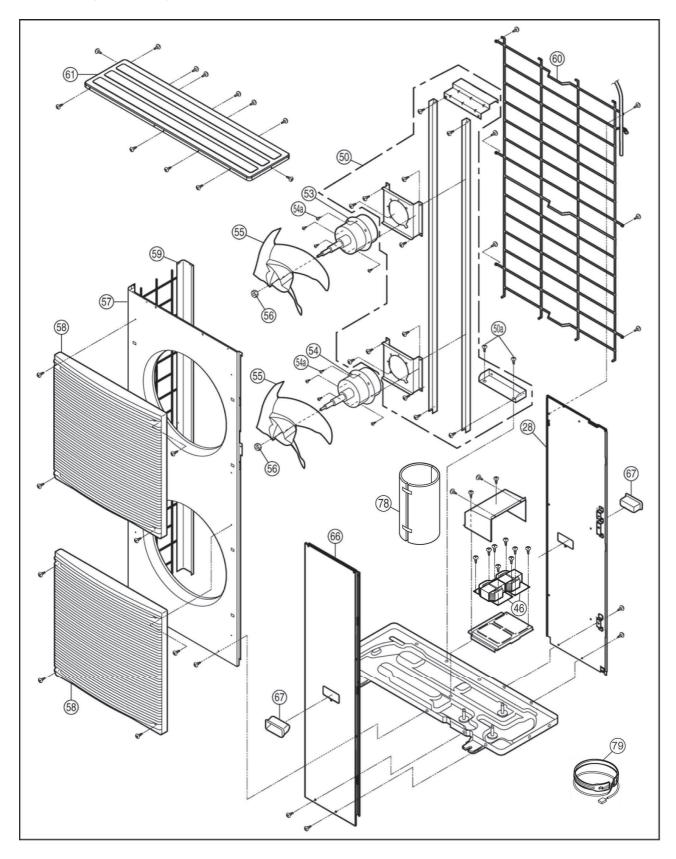

# **19. Exploded View and Replacement Parts List**

19.1 WH-MDC09C3E8 WH-MDC12C9E8 WH-MDC14C9E8 WH-MDC16C9E8 (WH-MDC09C3E8-1 WH-MDC12C9E8-1 WH-MDC14C9E8-1 WH-MDC16C9E8-1) (Refrigerant System)

Note:

- The above exploded view is for the purpose of parts disassembly and replacement. The non-numbered parts are not kept as standard service parts. •
- •

## < Model: Refrigerant System>

| REF.<br>NO. | DESCRIPTION & NAME                      | QTY. | WH-MDC09C3E8<br>(WH-<br>MDC09C3E8-1) | WH-MDC12C9E8<br>(WH-<br>MDC12C9E8-1) | WH-MDC14C9E8<br>(WH-<br>MDC14C9E8-1) | WH-MDC16C9E8<br>(WH-<br>MDC16C9E8-1) | REMARKS |
|-------------|-----------------------------------------|------|--------------------------------------|--------------------------------------|--------------------------------------|--------------------------------------|---------|
| 1           | BASE PAN ASS'Y                          | 1    | CWD52K1276                           | ,<br>~                               | ,<br>~                               | ,<br>~                               |         |
| 2           | COMPRESSOR                              | 1    | 5JD420XBA22                          | <i>←</i>                             | <i>←</i>                             | <i>←</i>                             | 0       |
| 3           | BUSHING - COMPRESSOR<br>MOUNT           | 3    | CWH50055                             | ←                                    | ←                                    | ←                                    |         |
| 4           | NUT-COMPRESSOR MOUNT                    | 3    | CWH561049                            | $\leftarrow$                         | $\leftarrow$                         | ←                                    |         |
| 4a          | GASKET FOR TERMINAL COVER               | 3    | CWB811017                            | ←                                    | ←                                    | ←                                    |         |
| 5           | CRANKCASE HEATER                        | 1    | CWA341053                            | ←                                    | ←                                    | ←                                    |         |
| 6           | CONDENSER COMPLETE                      | 1    | CWB32C3035                           | ←                                    | ←                                    | ←                                    |         |
| 7           | HIGH PRESSURE SENSOR                    | 1    | CWA50C2570                           | ←                                    | ←                                    | ←                                    |         |
| 8           | DISCHARGE MUFFLER                       | 1    | CWB121014                            | ←                                    | ←                                    | ←                                    |         |
| 9           | PRESSURE SWITCH                         | 1    | CWA101013                            | ←                                    | ←                                    | ←                                    |         |
| 10          | 3-WAYS VALVE (GAS)                      | 1    | CWB011700                            | <i>←</i>                             | <i>←</i>                             | <i>←</i>                             |         |
| 11          | 4-WAYS VALVE                            | 1    | CWB001046                            | <i>←</i>                             | <i>←</i>                             | <i>←</i>                             |         |
| 12          | 3-WAYS VALVE(LIQUID)                    | 1    | CWB011699                            | <i>←</i>                             | <i>←</i>                             | <i>←</i>                             |         |
| 13          | STRAINER                                | 2    | CWB111032                            | <i>←</i>                             | <i>←</i>                             | <i>←</i>                             |         |
| 20          | SOUND PROOF MATERIAL                    | 1    | CWG302265                            | ←                                    | ←                                    | <i>←</i>                             |         |
| 21          | SOUND PROOF MATERIAL                    | 1    | CWG302266                            | ←                                    | ←                                    | <i>←</i>                             |         |
| 22          | SOUND PROOF BOARD                       | 1    | CWH15K1031                           | ←                                    | ←                                    | ←                                    |         |
| 23          | V-COIL COMPLETE - 4-WAYS<br>VALVE       | 1    | CWA43C2169J                          | ←                                    | ←                                    | ←                                    | 0       |
| 24          | V-COIL COMPLETE - EXP.VALVE             | 1    | CWA43C2385                           | <i>←</i>                             | <i>←</i>                             | <i>←</i>                             | 0       |
| 25          | SENSOR-OD TEMP./COIL                    | 1    | CWA50C2730                           | ←                                    | ←                                    | ←                                    |         |
| 26          | SENSOR-COMP.DISCHARGE                   | 1    | CWA50C2576                           | <i>←</i>                             | <i>←</i>                             | <i>←</i>                             |         |
| 27          | SENSOR-COMPLETE                         | 1    | CWA50C2629                           | <i>←</i>                             | <i>←</i>                             | ←                                    |         |
| 27a         | SENSOR-COMP.DEF                         | 1    | CWA50C2577                           | ←                                    | <i>←</i>                             | <i>←</i>                             |         |
| 28          | CABINET REAR PLATE-<br>COMPLETE         | 1    | CWE02K1019A                          | <i>←</i>                             | <i>←</i>                             | <i>←</i>                             |         |
| 29          | CONTROL BOARD CASING                    | 1    | CWH10K1049                           |                                      |                                      | ←                                    |         |
| 31          | TERMINAL BOARD ASS'Y                    | 1    | CWA28K1214                           | ←                                    | ←                                    | <i>←</i>                             |         |
| 38          | ELECTRONIC CONTROLLER<br>(NOISE FILTER) | 1    | CWA745822                            | <i>←</i>                             | <i>←</i>                             | <i>←</i>                             | 0       |
| 44          | ELECTRONIC CONTROLLER<br>(MAIN)         | 1    | CWA73C6782R                          | CWA73C6783R                          | CWA73C6784R                          | CWA73C6785R                          | 0       |
| 46          | REACTOR                                 | 3    | G0C293J00001                         | ←                                    | ←                                    | <i>←</i>                             |         |
| 48          | TERMINAL COVER                          | 1    | CWH171039A                           | <i>←</i>                             | <i>←</i>                             | ←                                    |         |
| 49          | NUT-TERMINAL COVER                      | 1    | CWH7080300J                          | <i>←</i>                             | <i>←</i>                             | <i>←</i>                             |         |
| 50          | FAN MOTOR BRACKET                       | 1    | CWD54K1024                           | <i>←</i>                             | <i>←</i>                             | ←                                    |         |
| 50a         | SCREW-FAN MOTOR BRACKET                 | 8    | CWH551040J                           |                                      | ←                                    | ←                                    |         |
| 53          | FAN MOTOR (UPPER)                       | 1    | EHDS83CAC                            | →                                    | →                                    | ←                                    | 0       |
| 54          | FAN MOTOR (BOTTOM)                      | 1    | EHDS83DAC                            |                                      |                                      | ←                                    | 0       |
| 54a         | SCREW-FAN MOTOR MOUNT                   | 8    | CWH551323                            |                                      |                                      | ←                                    |         |
| 55          | PROPELLER FAN ASSY                      | 2    | CWH00K1006                           |                                      |                                      | ←                                    |         |
| 56          | NUT                                     | 2    | CWH561092                            | <br>←                                | <br>←                                | ←                                    |         |
| 57          | CABINET FRONT PLATE                     | 1    | CWE061098A                           |                                      |                                      |                                      |         |
| 58          | DISCHARGE GRILLE                        | 2    | CWE201073                            | <u>←</u>                             | <u>←</u>                             | →<br>,                               |         |
|             |                                         | 1    |                                      | ←                                    | ←                                    | →                                    |         |
| 59          | CABINET SIDE PLATE ASSY                 |      | CWE04K1023A                          | →<br>                                | →                                    | →<br>                                |         |
| 60          | WIRE NET                                | 1    | CWD041103A                           | <i>←</i>                             | <i>←</i>                             | <i>←</i>                             |         |
| 61          | CABINET TOP PLATE                       | 1    | CWE03C1105                           | →                                    | →                                    | →<br>                                |         |
| 62          | ACCESSORY-COMPLETE                      | 1    | CWH82C1839                           | →                                    | →                                    | <i>←</i>                             |         |
| 66          | CABINET FRONT PLATE                     | 1    | CWE061274A                           | →                                    | →                                    | <i>←</i>                             |         |
| 67          | HANDLE                                  | 2    | CWE161014                            | <i>←</i>                             | <i>←</i>                             | <i>←</i>                             |         |
| 68          | TUBE ASSY (CAP.TUBE)                    | 1    | CWT07K1541                           | →                                    | →                                    | <i>←</i>                             |         |
| 70          | EXPANSION VALVE                         | 1    | CWB051028                            | <i>←</i>                             | <i>←</i>                             | <i>←</i>                             |         |
| 71          | ELECTRO MAGNETIC SWITCH                 | 1    | K6C2AGA00002                         | ←                                    | ←                                    | ←                                    |         |
| 72          | ELECTRO MAGNETIC SWITCH                 | 1    | K6C4E8A00001                         | ←                                    | ←                                    | ←                                    |         |

| REF.<br>NO. | DESCRIPTION & NAME             | QTY. |              | WH-MDC12C9E8<br>(WH-<br>MDC12C9E8-1) | WH-MDC14C9E8<br>(WH-<br>MDC14C9E8-1) | WH-MDC16C9E8<br>(WH-<br>MDC16C9E8-1) | REMARKS |
|-------------|--------------------------------|------|--------------|--------------------------------------|--------------------------------------|--------------------------------------|---------|
| 74          | REACTOR                        | 3    | G0C153J00009 | $\leftarrow$                         | $\leftarrow$                         | $\leftarrow$                         |         |
| 75          | ACCESSORY CO.(DRAIN ELBOW)     | 1    | CWG87C2030   | $\leftarrow$                         | $\leftarrow$                         | ←                                    |         |
| 76          | PTC THERMISTOR                 | 1    | D4DDG1010001 | ←                                    | $\leftarrow$                         | ←                                    |         |
| 78          | SOUND PROOF MATERIAL           | 1    | CWG302599    | ←                                    | $\leftarrow$                         | ←                                    |         |
| 79          | CRANKCASE HEATER<br>(BASE PAN) | 1    | CWA341071    | <i>←</i>                             | <i>←</i>                             | <i>←</i>                             |         |

## Note:

- All parts are supplied from PAPAMY, Malaysia (Vendor Code: 00029488). "O" marked parts are recommended to be kept in stock. •
- •

19.2 WH-MDC09C3E8 WH-MDC12C9E8 WH-MDC14C9E8 WH-MDC16C9E8 (WH-MDC09C3E8-1 WH-MDC12C9E8-1 WH-MDC14C9E8-1 WH-MDC16C9E8-1) (Water System)