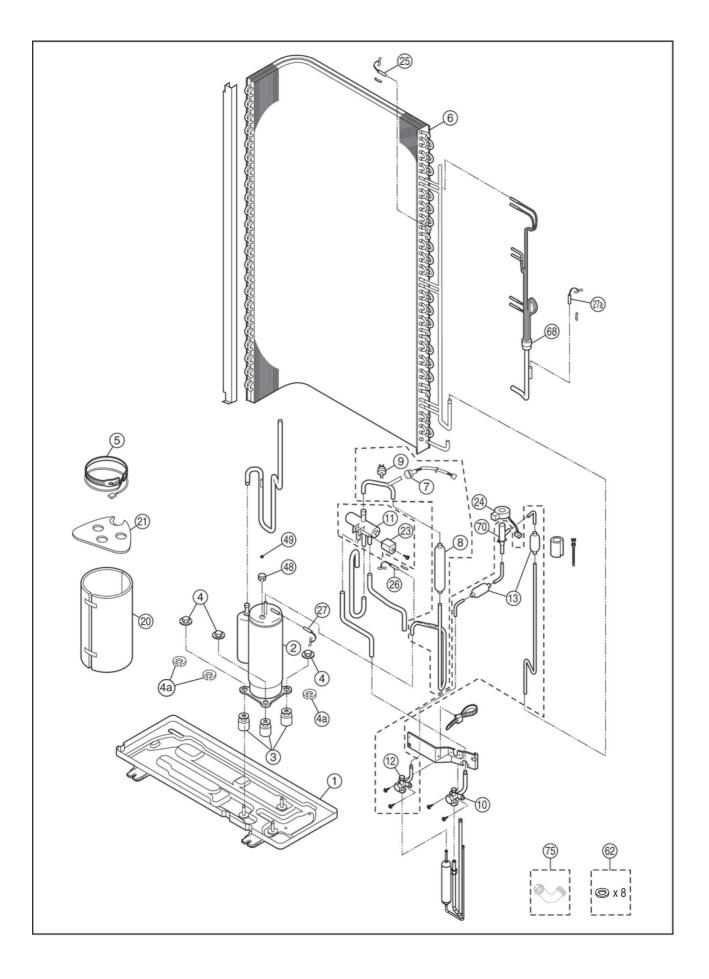

# **19. Exploded View and Replacement Parts List**

19.1 WH-MDC09C3E8 WH-MDC12C9E8 WH-MDC14C9E8 WH-MDC16C9E8 (WH-MDC09C3E8-1 WH-MDC12C9E8-1 WH-MDC14C9E8-1 WH-MDC16C9E8-1) (Refrigerant System)

Note:

- The above exploded view is for the purpose of parts disassembly and replacement. The non-numbered parts are not kept as standard service parts. •
- •

## < Model: Refrigerant System>

| REF.<br>NO. | DESCRIPTION & NAME                      | QTY. | WH-MDC09C3E8<br>(WH-<br>MDC09C3E8-1) | WH-MDC12C9E8<br>(WH-<br>MDC12C9E8-1) | WH-MDC14C9E8<br>(WH-<br>MDC14C9E8-1) | WH-MDC16C9E8<br>(WH-<br>MDC16C9E8-1) | REMARKS |
|-------------|-----------------------------------------|------|--------------------------------------|--------------------------------------|--------------------------------------|--------------------------------------|---------|
| 1           | BASE PAN ASS'Y                          | 1    | CWD52K1276                           | ,<br>~                               | ,<br>~                               | ,<br>~                               |         |
| 2           | COMPRESSOR                              | 1    | 5JD420XBA22                          | <i>←</i>                             | <i>←</i>                             | <i>←</i>                             | 0       |
| 3           | BUSHING - COMPRESSOR<br>MOUNT           | 3    | CWH50055                             | ←                                    | ←                                    | ←                                    |         |
| 4           | NUT-COMPRESSOR MOUNT                    | 3    | CWH561049                            | $\leftarrow$                         | $\leftarrow$                         | ←                                    |         |
| 4a          | GASKET FOR TERMINAL COVER               | 3    | CWB811017                            | ←                                    | ←                                    | ←                                    |         |
| 5           | CRANKCASE HEATER                        | 1    | CWA341053                            | ←                                    | ←                                    | ←                                    |         |
| 6           | CONDENSER COMPLETE                      | 1    | CWB32C3035                           | ←                                    | ←                                    | ←                                    |         |
| 7           | HIGH PRESSURE SENSOR                    | 1    | CWA50C2570                           | ←                                    | ←                                    | ←                                    |         |
| 8           | DISCHARGE MUFFLER                       | 1    | CWB121014                            | ←                                    | ←                                    | ←                                    |         |
| 9           | PRESSURE SWITCH                         | 1    | CWA101013                            | ←                                    | ←                                    | ←                                    |         |
| 10          | 3-WAYS VALVE (GAS)                      | 1    | CWB011700                            | <i>←</i>                             | <i>←</i>                             | <i>←</i>                             |         |
| 11          | 4-WAYS VALVE                            | 1    | CWB001046                            | <i>←</i>                             | <i>←</i>                             | <i>←</i>                             |         |
| 12          | 3-WAYS VALVE(LIQUID)                    | 1    | CWB011699                            | <i>←</i>                             | <i>←</i>                             | <i>←</i>                             |         |
| 13          | STRAINER                                | 2    | CWB111032                            | <i>←</i>                             | <i>←</i>                             | <i>←</i>                             |         |
| 20          | SOUND PROOF MATERIAL                    | 1    | CWG302265                            | ←                                    | ←                                    | <i>←</i>                             |         |
| 21          | SOUND PROOF MATERIAL                    | 1    | CWG302266                            | ←                                    | ←                                    | <i>←</i>                             |         |
| 22          | SOUND PROOF BOARD                       | 1    | CWH15K1031                           | ←                                    | ←                                    | ←                                    |         |
| 23          | V-COIL COMPLETE - 4-WAYS<br>VALVE       | 1    | CWA43C2169J                          | ←                                    | ←                                    | ←                                    | 0       |
| 24          | V-COIL COMPLETE - EXP.VALVE             | 1    | CWA43C2385                           | <i>←</i>                             | <i>←</i>                             | <i>←</i>                             | 0       |
| 25          | SENSOR-OD TEMP./COIL                    | 1    | CWA50C2730                           | ←                                    | ←                                    | ←                                    |         |
| 26          | SENSOR-COMP.DISCHARGE                   | 1    | CWA50C2576                           | <i>←</i>                             | <i>←</i>                             | <i>←</i>                             |         |
| 27          | SENSOR-COMPLETE                         | 1    | CWA50C2629                           | <i>←</i>                             | <i>←</i>                             | ←                                    |         |
| 27a         | SENSOR-COMP.DEF                         | 1    | CWA50C2577                           | ←                                    | <i>←</i>                             | <i>←</i>                             |         |
| 28          | CABINET REAR PLATE-<br>COMPLETE         | 1    | CWE02K1019A                          | <i>←</i>                             | <i>←</i>                             | <i>←</i>                             |         |
| 29          | CONTROL BOARD CASING                    | 1    | CWH10K1049                           |                                      |                                      | ←                                    |         |
| 31          | TERMINAL BOARD ASS'Y                    | 1    | CWA28K1214                           | ←                                    | ←                                    | <i>←</i>                             |         |
| 38          | ELECTRONIC CONTROLLER<br>(NOISE FILTER) | 1    | CWA745822                            | <i>←</i>                             | <i>←</i>                             | <i>←</i>                             | 0       |
| 44          | ELECTRONIC CONTROLLER<br>(MAIN)         | 1    | CWA73C6782R                          | CWA73C6783R                          | CWA73C6784R                          | CWA73C6785R                          | 0       |
| 46          | REACTOR                                 | 3    | G0C293J00001                         | ←                                    | ←                                    | <i>←</i>                             |         |
| 48          | TERMINAL COVER                          | 1    | CWH171039A                           | <i>←</i>                             | <i>←</i>                             | ←                                    |         |
| 49          | NUT-TERMINAL COVER                      | 1    | CWH7080300J                          | <i>←</i>                             | <i>←</i>                             | <i>←</i>                             |         |
| 50          | FAN MOTOR BRACKET                       | 1    | CWD54K1024                           | <i>←</i>                             | <i>←</i>                             | ←                                    |         |
| 50a         | SCREW-FAN MOTOR BRACKET                 | 8    | CWH551040J                           |                                      | ←                                    | ←                                    |         |
| 53          | FAN MOTOR (UPPER)                       | 1    | EHDS83CAC                            | →                                    | →                                    | ←                                    | 0       |
| 54          | FAN MOTOR (BOTTOM)                      | 1    | EHDS83DAC                            |                                      |                                      | ←                                    | 0       |
| 54a         | SCREW-FAN MOTOR MOUNT                   | 8    | CWH551323                            |                                      |                                      | ←                                    |         |
| 55          | PROPELLER FAN ASSY                      | 2    | CWH00K1006                           |                                      |                                      | ←                                    |         |
| 56          | NUT                                     | 2    | CWH561092                            | <br>←                                | <br>←                                | ←                                    |         |
| 57          | CABINET FRONT PLATE                     | 1    | CWE061098A                           |                                      |                                      |                                      |         |
| 58          | DISCHARGE GRILLE                        | 2    | CWE201073                            | <u>←</u>                             | <u>←</u>                             | →<br>,                               |         |
|             |                                         | 1    |                                      | ←                                    | ←                                    | →                                    |         |
| 59          | CABINET SIDE PLATE ASSY                 |      | CWE04K1023A                          | →<br>                                | →                                    | →<br>                                |         |
| 60          | WIRE NET                                | 1    | CWD041103A                           | <i>←</i>                             | <i>←</i>                             | <i>←</i>                             |         |
| 61          | CABINET TOP PLATE                       | 1    | CWE03C1105                           | →                                    | →                                    | →<br>                                |         |
| 62          | ACCESSORY-COMPLETE                      | 1    | CWH82C1839                           | →                                    | →                                    | <i>←</i>                             |         |
| 66          | CABINET FRONT PLATE                     | 1    | CWE061274A                           | →                                    | →                                    | <i>←</i>                             |         |
| 67          | HANDLE                                  | 2    | CWE161014                            | <i>←</i>                             | <i>←</i>                             | <i>←</i>                             |         |
| 68          | TUBE ASSY (CAP.TUBE)                    | 1    | CWT07K1541                           | →                                    | →                                    | <i>←</i>                             |         |
| 70          | EXPANSION VALVE                         | 1    | CWB051028                            | <i>←</i>                             | <i>←</i>                             | <i>←</i>                             |         |
| 71          | ELECTRO MAGNETIC SWITCH                 | 1    | K6C2AGA00002                         | ←                                    | ←                                    | ←                                    |         |
| 72          | ELECTRO MAGNETIC SWITCH                 | 1    | K6C4E8A00001                         | ←                                    | ←                                    | ←                                    |         |

| REF.<br>NO. | DESCRIPTION & NAME             | QTY. |              | WH-MDC12C9E8<br>(WH-<br>MDC12C9E8-1) | WH-MDC14C9E8<br>(WH-<br>MDC14C9E8-1) | WH-MDC16C9E8<br>(WH-<br>MDC16C9E8-1) | REMARKS |
|-------------|--------------------------------|------|--------------|--------------------------------------|--------------------------------------|--------------------------------------|---------|
| 74          | REACTOR                        | 3    | G0C153J00009 | $\leftarrow$                         | $\leftarrow$                         | $\leftarrow$                         |         |
| 75          | ACCESSORY CO.(DRAIN ELBOW)     | 1    | CWG87C2030   | $\leftarrow$                         | $\leftarrow$                         | ←                                    |         |
| 76          | PTC THERMISTOR                 | 1    | D4DDG1010001 | ←                                    | $\leftarrow$                         | ←                                    |         |
| 78          | SOUND PROOF MATERIAL           | 1    | CWG302599    | ←                                    | $\leftarrow$                         | ←                                    |         |
| 79          | CRANKCASE HEATER<br>(BASE PAN) | 1    | CWA341071    | <i>←</i>                             | <i>←</i>                             | <i>←</i>                             |         |

## Note:

- All parts are supplied from PAPAMY, Malaysia (Vendor Code: 00029488). "O" marked parts are recommended to be kept in stock. •
- •

19.2 WH-MDC09C3E8 WH-MDC12C9E8 WH-MDC14C9E8 WH-MDC16C9E8 (WH-MDC09C3E8-1 WH-MDC12C9E8-1 WH-MDC14C9E8-1 WH-MDC16C9E8-1) (Water System)